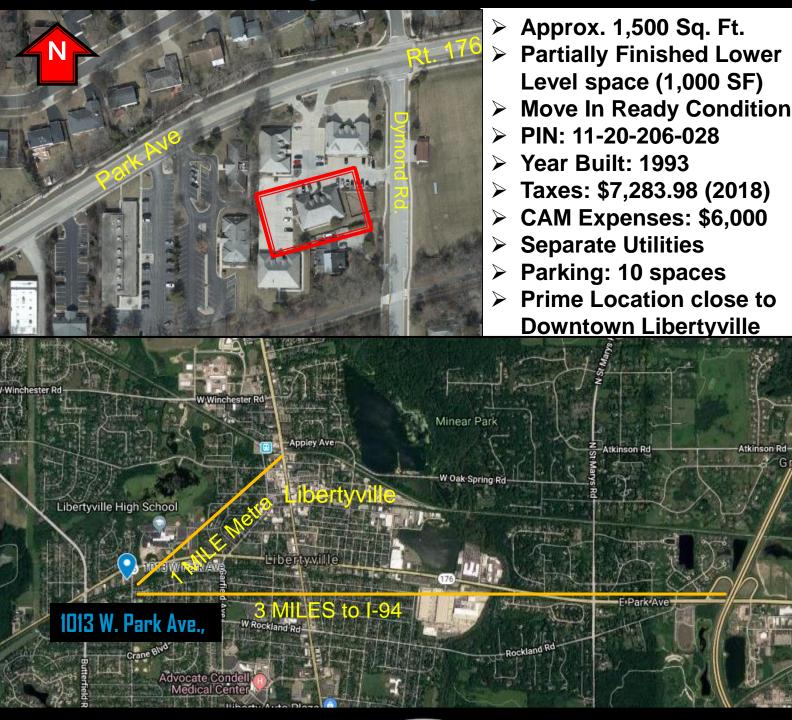

### LIBERTYVILLE OFFICE CONDO FOR SALE OR LEASE

- Approx. 1,500 Sq. Ft.
- Beautiful Office Space For Sale Or For Lease
- Abundant Parking
- Move In Ready Suite!
- Partially Finished Lower
  Level bonus space
- Close To Downtown

### 1013 W. PARK AVE. Libertyville, IL 60048

TIM HART (847)924-5864 tim@protectrealty.com PROTECT REALTY 350 N. Milwaukee Ave Suite 201 Libertyville, IL 60048