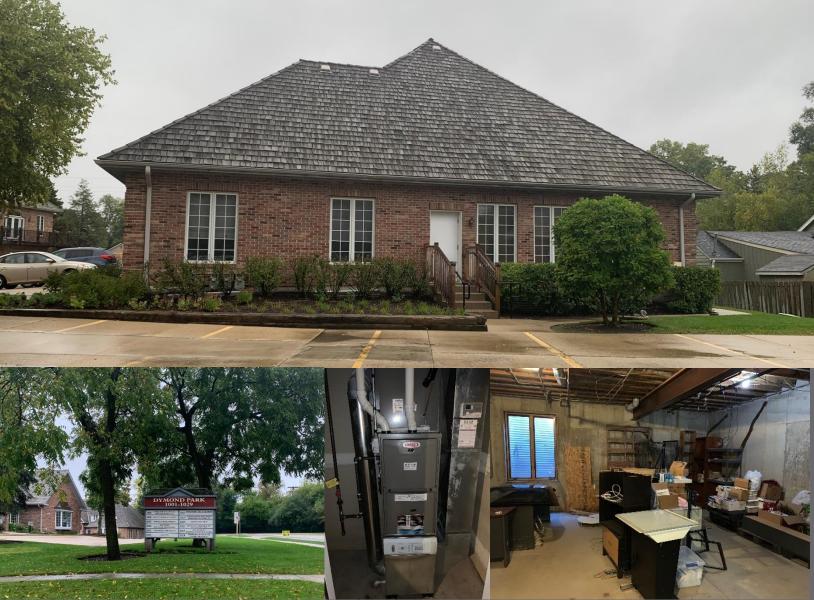

### LIBERTYVILLE OFFICE CONDO FOR SALE OR LEASE

- Approx. 1,500 Sq. Ft.
- Beautiful Office Space For Sale Or For Lease
- Abundant Parking
- Move In Ready Suite!
- Partially Finished Lower
  Level bonus space
- Close To Downtown

### 1013 W. PARK AVE. Libertyville, IL 60048

TIM HART (847)924-5864 tim@protectrealty.com PROTECT REALTY 350 N. Milwaukee Ave Suite 201 Libertyville, IL 60048