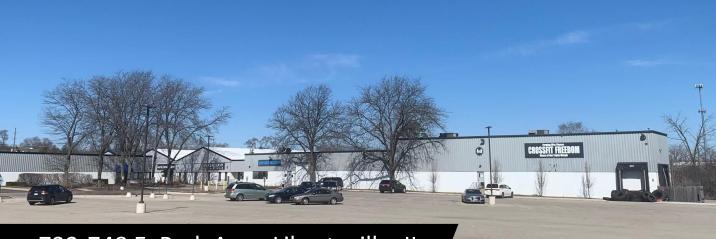

### 732-748 E. Park Ave., Libertyville, IL Park Avenue Corporate Center

### **PROPERTY HIGHLIGHTS**

- Fully Leased Multi-Tenant Complex
- 62,427 Total Square Feet
- Oversized 10.72 Acre Site (Shared Parking and Detention Areas)
- Value Add Opportunity With Additional Land
- Great Location in Central Lake County
- 1.5 Miles from I-94
- 1 mile to downtown Libertyville / Metra Train
- Favorable Zoning of I-3
- HH income over \$175,000 within 3 miles
- Over 8 years average lease term remaining