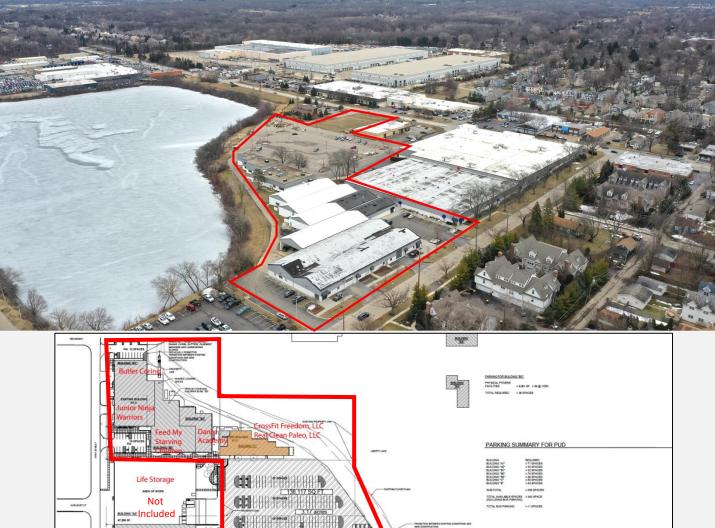

### **PROPERTY HIGHLIGHTS**

- Fully Leased Multi-Tenant Complex
- 62,427 Total Square Feet
- Oversized 10.72 Acre Site (Shared Parking and Detention Areas)
- Value Add Opportunity With Additional Land
- Great Location in Central Lake County
- 1.5 Miles from I-94
- 1 mile to downtown Libertyville / Metra Train
- Favorable Zoning of I-3
- HH income over \$175,000 within 3 miles
- Over 8 years average lease term remaining

### www.ProtectRealty.com

m

mm

Not ncluded Car Wash

### PARK AVENUE CORPORATE CENTER 732-748 E. Park Ave., Libertyville, IL 60048

Not Included

**Protect Realty** 350 N. Milwaukee Ave. Suite 201 Libertyville, IL 60048

**Tim Hart** Founder 847 924 5864 direct tim@protectrealty.com