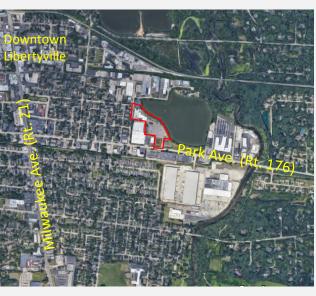

### **PROPERTY HIGHLIGHTS**

- Fully Leased Multi-Tenant Complex
- 62,427 Total Square Feet
- Oversized 10.72 Acre Site (Shared Parking and Detention Areas)
- Value Add Opportunity With Additional Land
- Great Location in Central Lake County
- 1.5 Miles from I-94
- 1 mile to downtown Libertyville / Metra Train
- Favorable Zoning of I-3
- HH income over \$175,000 within 3 miles
- Over 8 years average lease term remaining